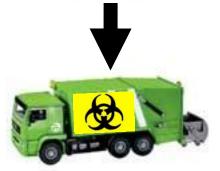

# The disposal cost of waste differs according to its type

Paper waste

**Biological waste** 

Disposal BIOLOGICAL waste is 20 times more Expensive than DOMESTIC waste!

# Correct biological waste management means :

Closed bins

Limited risk

waste collection

### FOLLOW THE PROCEDURE!