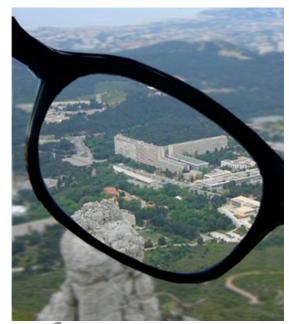

#### LASER RISK

These glasses

help you

to see better...

These glasses

help you

to keep your vision!

#### **PROTECT YOUR EYES!**

These glasses

help you

to see better...

These glasses

help you

to keep your vision!