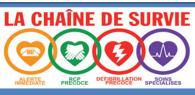

#### ... que faire?

- Appeler les secours (0)15 (ne jamais raccrochez en 1<sup>er</sup>) et demander à une personne d'aller chercher le plus vite possible un défibrillateur.
- Pratiquer la RCP
   30 massages et 2 insufflations
- Allumer le défibrillateur et suivre les instructions.
- 4. Poursuivre jusqu'à l'arrivée des