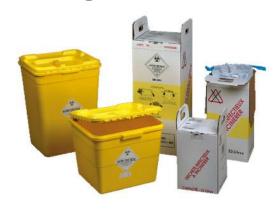

#### Each type of waste is disposed of differently

**DANGEROUS WASTE** 

**COMMON WASTE** 

Domestic waste

Biological waste

**DECHETS** 

bulbs)

Bulky waste

# Correct biological waste management means :

Closed bins

Limited risk

waste collection