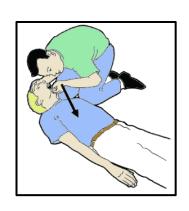

# CONSULT THE EVACUATION MAP!

Somebody is suffocating or feeling faint ...

... do you know the techniques that could save his life?

#### **GET TRAINED!**

# Somebody is feeling faint or is injured...

# ... do you know where the nearest first-aider is?

# FIND OUT YOUR SAFETY OFFICER!