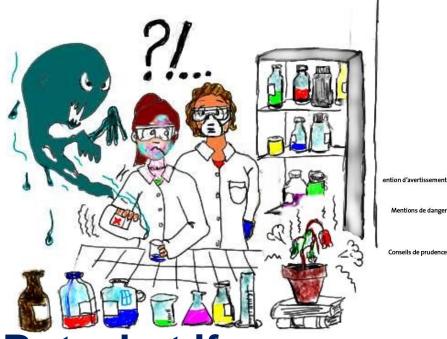

# When it smells bad, you work under fume hoods!

Pictogrammes de danger

Société BONCOLOR
this, rue de la source 92/360 PORLY
Tal: 01-23-45-67-89
TRICHLOROETHYLENE
DANGER

Susceptible d'induire des anomalies génétiques

Mentions de danger

Provoque une sévère imitation des yeux

Provoque une irritation cutanée

Peut provoquer somnolence ou vertiges Nocif pour les organismes aquatiques, entraîne des effets néfastes à long terme

Ne pas manipuler avant d'avoir lu et compris toutes les précautions de sécurité

En cas d'exposition prouvée ou suspectée, consulter un médecin

Eviter le rejet dans l'environnement

N° CE 201-

**But what if** 