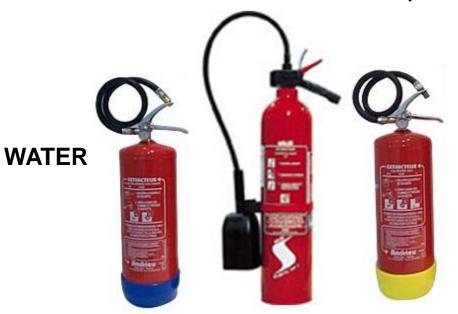

#### **FIRE SAFETY**

While you are reading this poster...

If a fire starts,

**POWDER** 

Which one will you choose?