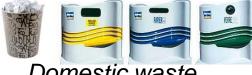

# The disposal cost of waste differs according to its type

Paper waste

**Biological waste** 

Disposal BIOLOGICAL waste is 20 times more Expensive than DOMESTIC waste!

### SORT YOUR WASTE!