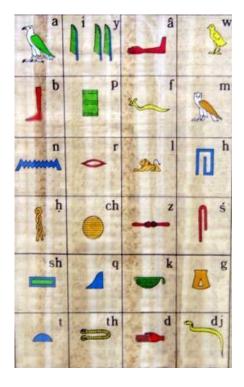

### Learn to read the latest signs!

Egypt 1150 bc.

France
3rd millenium

Signs change... change with them!