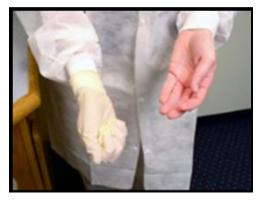

# CHEMICAL AND BIOLOGICAL RISK

When you shut the door with your gloves

... others don't know if There's a risk...

Apply the rule of « ONE GLOVE »!