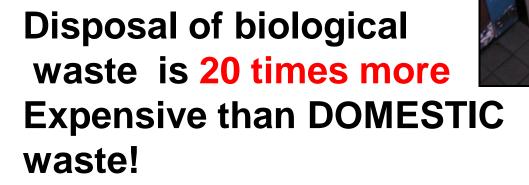

# The disposal cost of waste differs according to its type

Paper waste

**Biological waste** 

Disposal BIOLOGICAL waste is 20 times more Expensive than DOMESTIC waste!

### SORT YOUR WASTE!