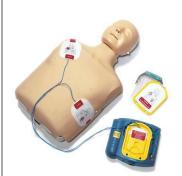

### Somebody has a heart attack...

Vous êt<mark>es témoin d'un arrêt card</mark>iaque...

Des défibrillateurs sont à la disposition

Des défibrillateurs sont à la disposition

du personnel et des usagers du

campus.

#### ... que faire?

- Appeler les secours (0)15 (ne jamais raccrochez en 1<sup>er</sup>) et demander à une personne d'aller chercher le plus vite possible un défibrillateur.
- Pratiquer la RCP
   30 massages et 2 insufflations
- Allumer le défibrillateur et suivre les instructions.
- 4. Poursuivre jusqu'à l'arrivée des

Localisation des défibrillateurs sur le campus