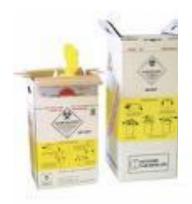

# Correct biological waste management means :

Closed bins

Limited risk

waste collection

### FOLLOW THE PROCEDURE!