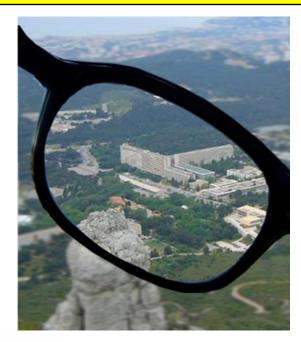

#### LASER RISK

These glasses

help you

to see better...

These glasses

help you

to keep your vision!

#### **PROTECT YOUR EYES!**

These glasses

help you

to see better...

These glasses

help you

to keep your vision!