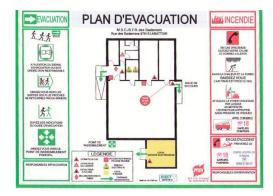

# ...do you know where the safety exits and meeting points are?

# CONSULT THE EVACUATION MAP!

Somebody is suffocating or feeling faint ...

... do you know the techniques that could save his life?