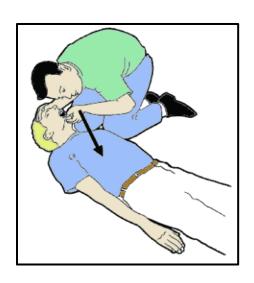

# Somebody is feeling faint or is injured...

# ... do you know where the nearest first-aider is?

# FIND OUT YOUR SAFETY OFFICER!