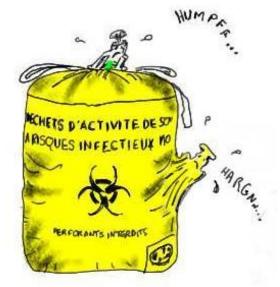

# The disposal cost of waste differs according to its type

Paper waste

**Biological waste** 

Disposal BIOLOGICAL waste is 20 times more Expensive than DOMESTIC waste!

# Correct biological waste management means :

Closed bins

Limited risk

waste collection

### FOLLOW THE PROCEDURE!