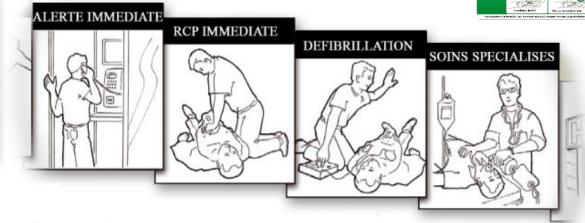

# CONSULT THE EVACUATION MAP!

Somebody is suffocating or feeling faint ...

... do you know the techniques that could save his life?

#### **GET TRAINED!**