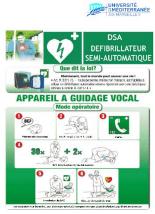

### Somebody has a heart attack...

Vous êt<mark>es témoin d'un arrêt card</mark>iaque...

Des défibrillateurs sont à la disposition

Des défibrillateurs sont à la disposition

du personnel et des usagers du

campus.

#### ... que faire?

- Appeler les secours (0)15 (ne jamais raccrochez en 1<sup>er</sup>) et demander à une personne d'aller chercher le plus vite possible un défibrillateur.
- Pratiquer la RCP
   30 massages et 2 insufflations
- Allumer le défibrillateur et suivre les instructions.
- 4. Poursuivre jusqu'à l'arrivée des

Localisation des défibrillateurs sur le campus